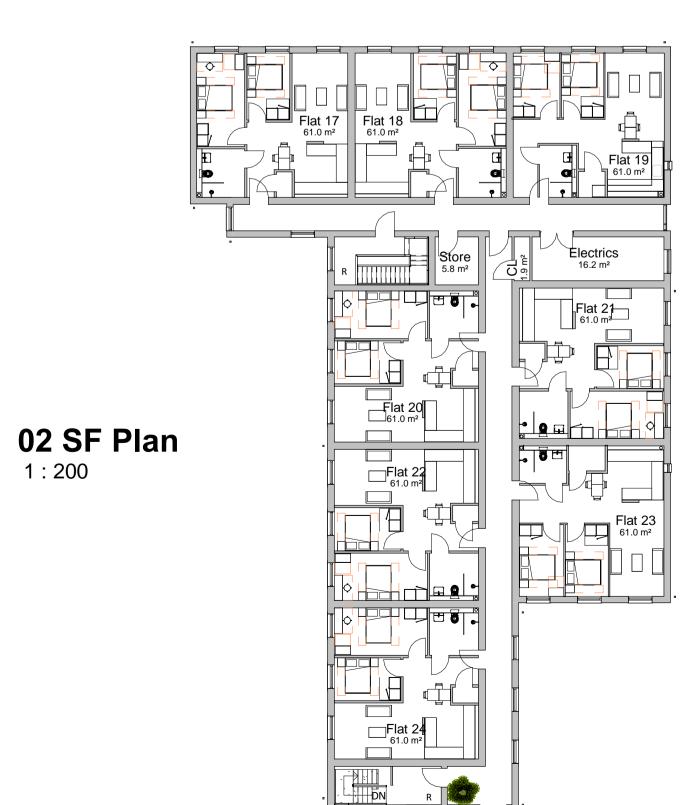

## Proposed Floor Plans

| Purpose of Iss  | ue:          |                        |             |
|-----------------|--------------|------------------------|-------------|
| Plannin         | g            |                        |             |
| Drawn By:       | Checked By:  | Date:                  | Scale @ A1: |
| PC              | VS           | 01.07.16               | 1:200       |
| Job No:<br>2726 | Status Code: | Drawing No: <b>106</b> | Rev:        |
| File Identifier |              | 4-2726-106             | 5.8         |