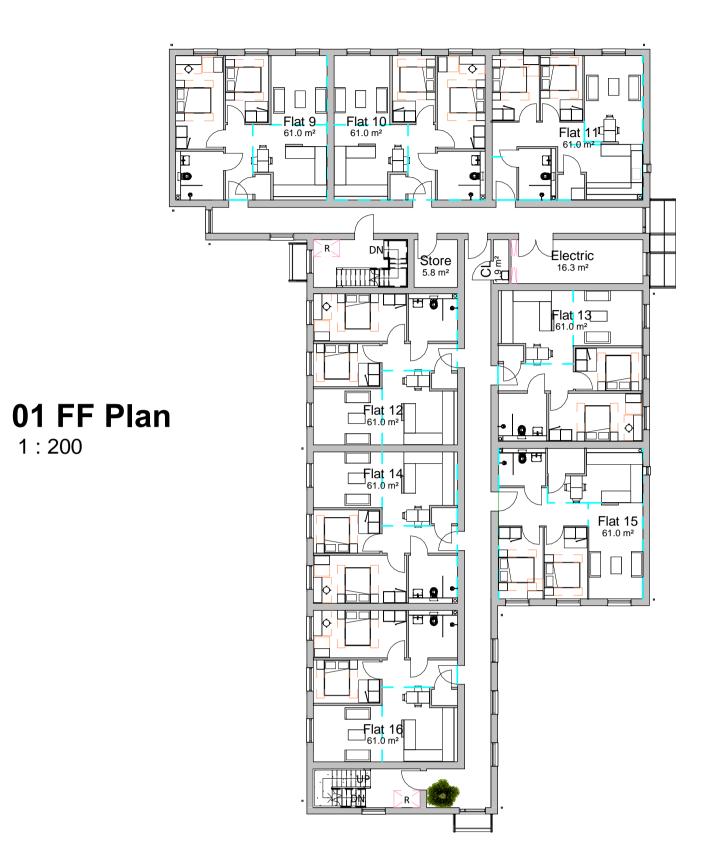

## Proposed Floor Plans

| Purpose of Iss  | ue:          |                        |             |
|-----------------|--------------|------------------------|-------------|
| Plannin         | g            |                        |             |
| Drawn By:       | Checked By:  | Date:                  | Scale @ A1: |
| PC              | VS           | 01.07.16               | 1:200       |
| Job No:<br>2726 | Status Code: | Drawing No: <b>106</b> | Rev:        |
| File Identifier |              | 4-2726-106             | 5.8         |