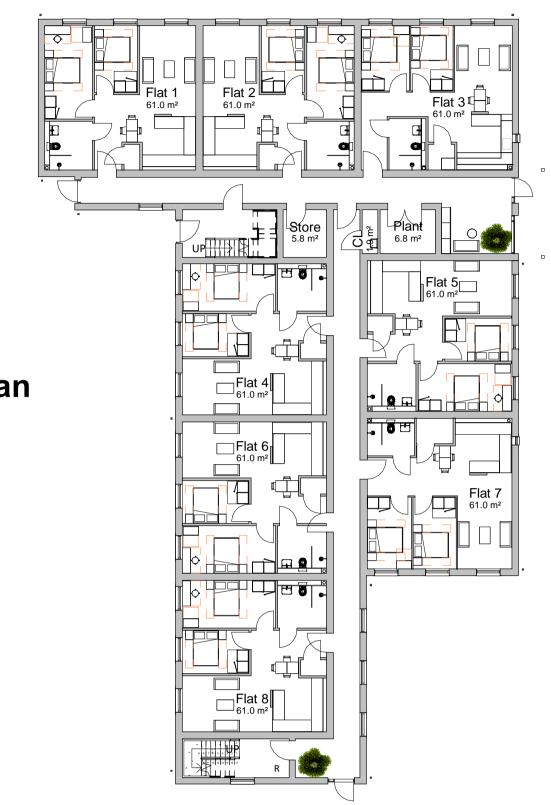

## Proposed Floor Plans

| Purpose of Iss  | ue:          |                        |             |
|-----------------|--------------|------------------------|-------------|
| Plannin         | g            |                        |             |
| Drawn By:       | Checked By:  | Date:                  | Scale @ A1: |
| PC              | VS           | 01.07.16               | 1:200       |
| Job No:<br>2726 | Status Code: | Drawing No: <b>106</b> | Rev:        |
| File Identifier |              | 4-2726-106             | 5.8         |